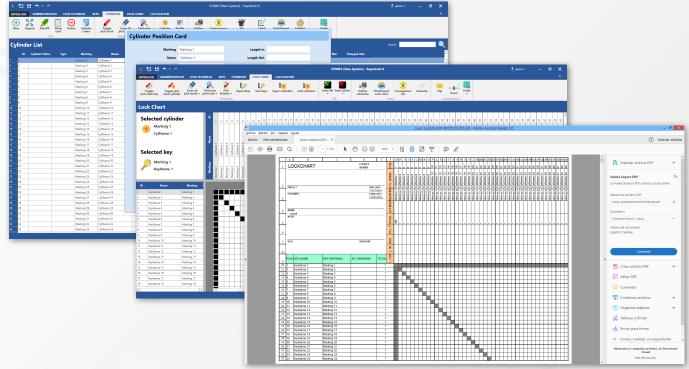

### With Superlock II you can:

- Calculate key cutting and cylinder pinning in systems with either a single or multiple profiles.
- Calculate keys and cylinders when you type in keys, cylinders and accesses in the lock chart.
- Calculate the extensions and inserts the changes when you modify a system.
- Check for illegal keys, keys without access and illegal accesses etc...
- See the cylinder build, create a list for printing, or send the information to a cutting/assembly machine
- Setup your own profile sets and make Superlock assign the profiles to each key and cylinder.
- Receive systems from Planner, calculate them and return them to the same Planner or to a Keybank for the administration of keys and cylinders.
- Plus much more.