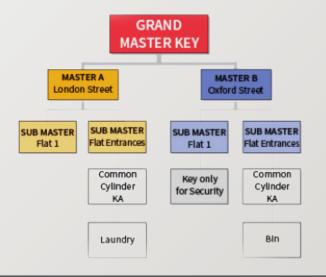

### With Superlock II you can:

- Calculate key cutting and cylinder pinning in systems with either a single or multiple profiles.
- Calculate keys and cylinders when you type in keys, cylinders and accesses in the lock chart.
- Calculate the extensions and inserts the changes when you modify a system.
- Check for illegal keys, keys without access and illegal accesses etc...
- See the cylinder build, create a list for printing, or send the information to a cutting/assembly machine
- Setup your own profile sets and make Superlock assign the profiles to each key and cylinder.
- Receive systems from Planner, calculate them and return them to the same Planner or to a Keybank for the administration of keys and cylinders.
- Plus much more.