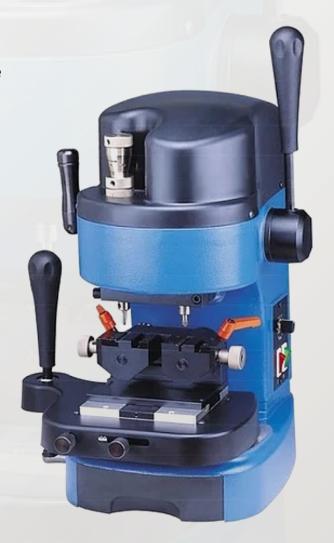

## **RST MUSTANG - DIMPLE/LASER KEY MACHINE**

Designed to cut a wide range of keys including laser, dimple and tubular keys.

The RST Mustang is one of the most versatile laser key machines on the market. It's unique tilting clamps allows for duplication of a wide range of keys including laser, dimple, Yale Superior and tubular keys.

## **Main Benefits and Features:**

- Highly versatile machine.
- Duplicates almost all laser and dimple keys.
- Synchronised tilting vices for angled cuts.
- Easy and smooth dual handle operation.
- High precision / accuracy.
- Variable speed motor.
- Intelligent cross plate control with cross plate lock.
- Multi-lock, Mercedes and Tubular adapters included as standard.
- Dual Handle operation.
- Light & tray for drill bits and accessories.
- Optional Tibbe key adapter.
- Durable and long lasting machine.
- · One year warranty.

## **Technical Specifications**

- · Weight: 25kg.
- Dimensions: 300x300x450mm.
- UK 3 Pin Plug.
- Voltage: 220/240v.
- · CE Certified.

MCM1006