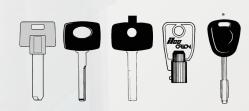

## **RST MUSTANG - DIMPLE/LASER KEY MACHINE**

Designed to cut a wide range of keys including laser, dimple and tubular keys.

The RST Mustang is one of the most versatile laser key machines on the market. It's unique tilting clamps allows for duplication of a wide range of keys including laser, dimple, Yale Superior and tubular keys.