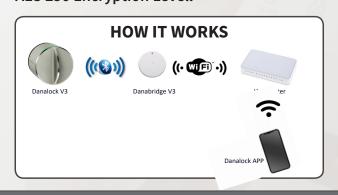

## Overview:

The Danabridge V3 is part of the Danalock product family. It serves as a smart bridge between your Danalock V.3 lock and your local router. It connects to your router via Wi-Fi and to your Danalock V3 over Bluetooth.

This allows you to monitor your Danalock V.3 as well as lock and unlock your door 24/7 from any location using your existing Danalock Mobile App.

Unlocking and locking via Danabridge is enabled for only one person – the administrator (owner) and it's perfect for homeowners, landlords or people sharing their apartments through home-sharing platforms like Airbnb and Booking.com.

Power plug (230V).

**AES 256 Encryption Level.** 

you can start

Danalock V3

anytime and

controlling your

from anywhere.

Danalock app

Danalock V3.

and pair it with

whenever you

Airbnb guests,

cleaners... you name it.

delivery service,

want: your