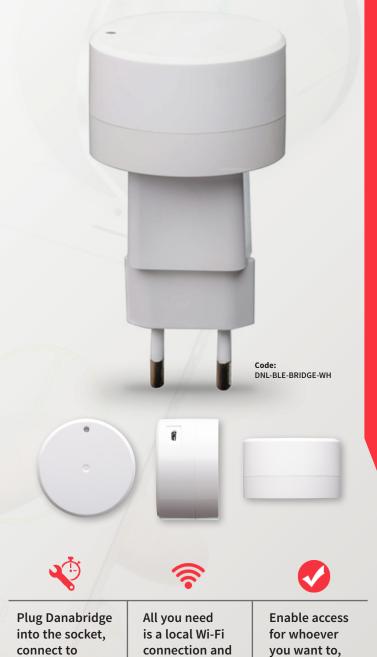

## **Technical specifications:**

**Dimensions:** 5.3 x 5.3 x 3.2 cm.

Weight: 36 g.

Pairing with up to 2 Danalock V3 locks Connectivity: Bluetooth® 4.2; Wi-Fi standard

IEEE 802.11b / g / n.

Power USB power supply • Power supply:

Power plug (230V).

**AES 256 Encryption Level.** 

you can start

Danalock V3

anytime and

controlling your

from anywhere.

Danalock app

Danalock V3.

and pair it with

whenever you

Airbnb guests,

cleaners... you name it.

delivery service,

want: your