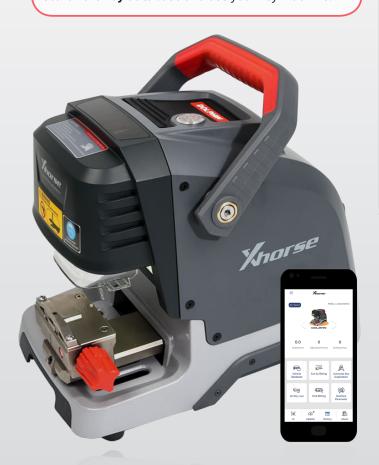

# **XHORSE DOLPHIN KEY MACHINE**

# Cut flat & laser vehicle keys. At an unmissable price.

### **Lithium Battery**

Equipped with a rechargeable built-in lithium 64.75wh battery to cut 30-50 keys in one charge.

You can still use the machine and cut keys while you are recharging it.

#### **User-friendly.**

Operated via Blue-tooth using the FREE Xhorse app for Android and IOS. An intuitive interface allows you to search the **key database** and use your key machine.

\* Requires optional M3 Jaw (not included).

### Use the app

Operated via Blue-tooth using the FREE Xhorse app for Android and IOS.