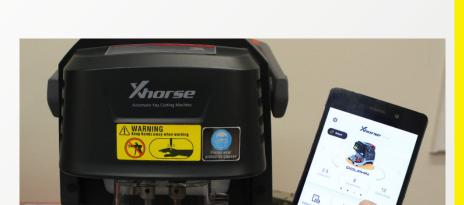

#### **User-friendly.**

Operated via Blue-tooth using the FREE Xhorse app for Android and IOS. An intuitive interface allows you to search the **key database** and use your key machine.

\* Requires optional M3 Jaw (not included).

### Use the app

Operated via Blue-tooth using the FREE Xhorse app for Android and IOS.