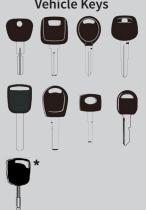

### Essential when your customer has lost all their keys.

Customer has lost their keys? With Xhorse Dolphin you can:

- **Use the database** to search for your customer's vehicle make and model.
- **Cut by bitting.** You can search the database to select the correct key blank, key type and vehicle manufacturer before entering the cuts.
- **Find bitting.** You can use the database to select the correct vehicle manufacturer, key blank, key tipe and the machine will find possible cuts.