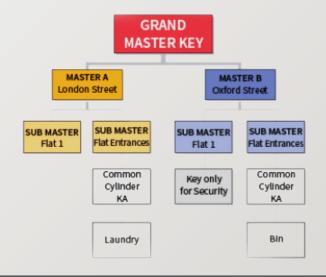

## With Superlock II you can:

- Calculate key cutting and cylinder pinning in systems with either a single or multiple profiles.
- Calculate keys and cylinders when you type in keys, cylinders and accesses in the lock chart.
- Calculate the extensions and inserts the changes when you modify a system.
- Check for illegal keys, keys without access and illegal accesses etc...
- See the cylinder build, create a list for printing, or send the information to a cutting/assembly machine.
- Setup your own profile sets and make Superlock assign the profiles to each key and cylinder.
- Receive systems from Planner, calculate them and return them to the same Planner or to a Keybank for the administration of keys and cylinders.
- · Plus much more.