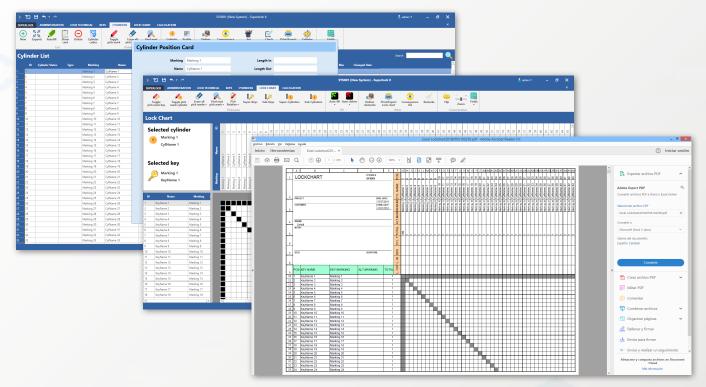

## With Superlock II you can:

- Calculate key cutting and cylinder pinning in systems with either a single or multiple profiles.
- Calculate keys and cylinders when you type in keys, cylinders and accesses in the lock chart.
- Calculate the extensions and inserts the changes when you modify a system.
- Check for illegal keys, keys without access and illegal accesses etc...
- See the cylinder build, create a list for printing, or send the information to a cutting/assembly machine.
- Setup your own profile sets and make Superlock assign the profiles to each key and cylinder.
- Receive systems from Planner, calculate them and return them to the same Planner or to a Keybank for the administration of keys and cylinders.
- · Plus much more.