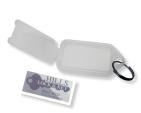

## **CUSTOM PRINTE** KEY TAGS

- Promote your business.
- ID5 key tags. Clear or assorted colours.
- Tag size: 56 x 30mm.
- Insert size: 37 x 21mm.
- Tag supplied with ring attached, left open, for self-assembly.
- Custom printed inserts supplied on a perforated 50up sheet.