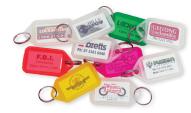

## **CUSTOM PRINTE** KEY TAGS

- Promote your business.
- ID5 key tags. Clear or assorted colours.
- Tag size: 56 x 30mm.
- Insert size: 37 x 21mm.
- Tag supplied with ring attached, left open, for self-assembly.
- Custom printed inserts supplied on a perforated 50up sheet.