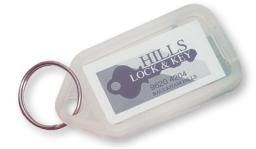

## **CUSTOM PRINTE** KEY TAGS

- Promote your business.
- ID5 key tags. Clear or assorted colours.
- Tag size: 56 x 30mm.
- Insert size: 37 x 21mm.
- Tag supplied with ring attached, left open, for self-assembly.
- Custom printed inserts supplied on a perforated 50up sheet.

Price Each Keytag Colour (Tick)

| Sample Actual Size Option |
|---------------------------|
| Your Logo                 |
| Tel: 01324 555 666        |
| Sample Actual Size Option |

COMPANY NAME COMPANY NAME Address 1 Address 2 Telephone No.