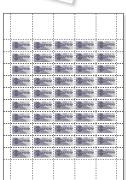

## **CUSTOM PRINTE** KEY TAGS

- Promote your business.
- ID5 key tags. Clear or assorted colours.
- Tag size: 56 x 30mm.
- Insert size: 37 x 21mm.
- Tag supplied with ring attached, left open, for self-assembly.
- Custom printed inserts supplied on a perforated 50up sheet.