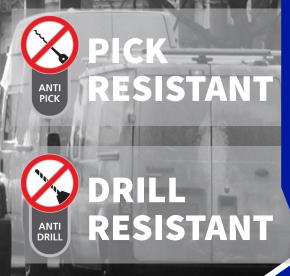

#### DIMG850

The DIMG850 boasts great resistance against drilling, picking and most common forms of attacks.

#### **Features:**

- Universal design.
- Available keyed alike.
- Supplied with two magnetic keys.
- Finishes available: Satin Chrome, White.
- Anti-pick.
- Drill-resistant core.
- Anti-saw protection.
- Template to fit it to uneven doors.
- Magnets provide extra anti-drill protection.