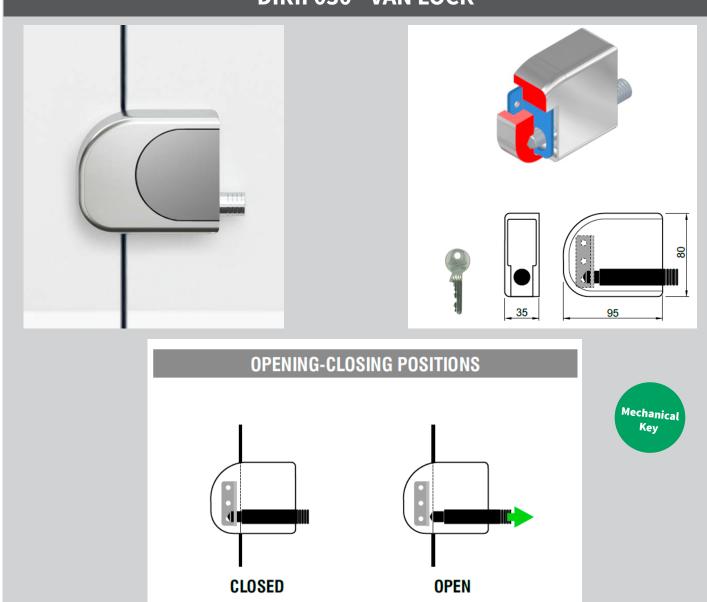

### **DIRIF030 - VAN LOCK**

#### DIRIF030

The DIRIF030 is more than one of the most robust solution to secure your customer's van. Equipped with a 30/10mm single euro cylinder (not included), you can fit it to vans, garage doors, gates etc. What's more? Because it is available **keyed alike**, your customers won't need to carry around a large bunch of keys anymore.

#### **Main benefits:**

- With a stainless steel body, the DIRIF030 is robust and secure.
- You won't need any special preparation or template to fit the DIRIF030.
- You can fit to vans, gates, garage doors and much more.

#### **Features:**

- Available keyed alike.
- You can fit it to vans, garage doors, gates etc.
- Equipped with a 30/10mm single euro cylinder (not included).

### **OPENING-CLOSING POSITIONS**