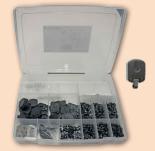

### MAGNETIC KEY KIT

**It includes:** 20x keys. Instructions.

With the Disec Magnetic Key Kit, you can make sure that your van lock sales and fitting services will never be a one off. With the key replacement kit, your customers will keep coming back to you every time they need to replace a key or get a spare for a new driver.

 For MG850/MG850S, MG845/ MG845M & MG860

DIKM0P85