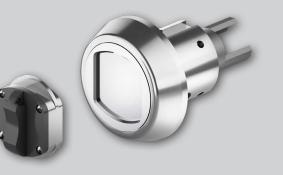

### DIMG850/DIMG850S

#### DIMG850

The DIMG850 boasts great resistance against drilling, picking and most common forms of attacks.

#### Main benefits:

- Made of rust resistant materials.
- A rubber gasket prevents scratches and build-up of dirt inside the lock.
- Anti-pick magnetic key design.
- Standard (DIMG850) or spring latch (DIMG850S) locking mechanisms available.