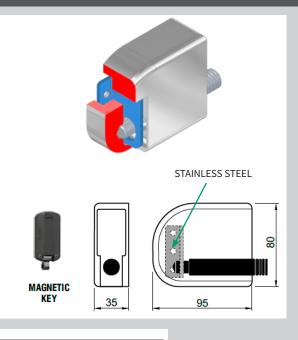

### **DIRIF030 - VAN LOCK**

#### DIRIF030

The DIRIF030 is more than one of the most robust solution to secure your customer's van. Equipped with a 30/10mm single euro cylinder (not included), you can fit it to vans, garage doors, gates etc. What's more? Because it is available **keyed alike**, your customers won't need to carry around a large bunch of keys anymore.

#### **Main benefits:**

- With a stainless steel body, the DIRIF030 is robust and secure.
- You won't need any special preparation or template to fit the DIRIF030.
- You can fit to vans, gates, garage doors and much more.

#### **Features:**

- Available keyed alike.
- You can fit it to vans, garage doors, gates etc.
- Equipped with a 30/10mm single euro cylinder (not included).