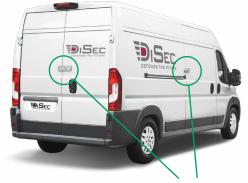

### **Repeat Business**

You will maximise your sales. With a security card and an innovative key design, your customers will keep coming back to replace a lost key or get a spare.

POSITION OF LOCKS ON REAR AND SIDE DOORS.