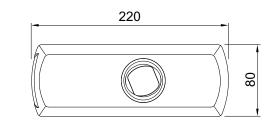

#### DIMG850

The DIMG850 boasts great resistance against drilling, picking and most common forms of attacks.

#### **Features:**

- Universal design.
- Available keyed alike.
- Supplied with two magnetic keys.
- Finishes available: Satin Chrome, White.
- Anti-pick.
- Drill-resistant core.
- Anti-saw protection.
- Template to fit it to uneven doors.
- Magnets provide extra anti-drill protection.