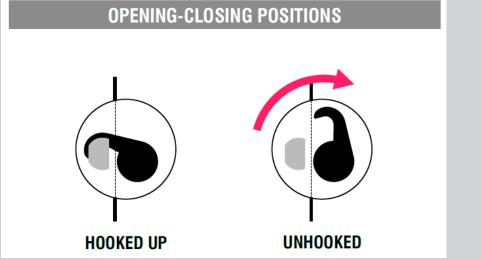

### **OPENING-CLOSING POSITIONS**

#### **Features:**

**OPEN** 

- Available keyed alike.
- You can fit it to vans, garage doors, gates etc.
- Supplied with two magnetic keys.
- PVD tested hardened stainless steel bolt.