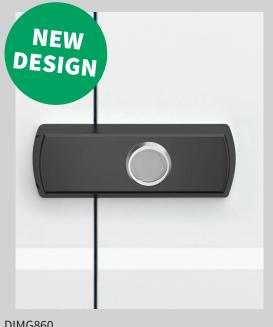

### **DIMG860**

Adjustable Template for non-even doors.

DIMG860

With a new design that securely covers the locking mechanism, the DIMG860 boasts exceptional protection against most common forms of attacks. The DIMG860 offers unparalleled resistance against drilling, picking and most common forms of attacks. Universal, you will easily fit it to most popular vans on the market.

#### Main benefits:

- Made of rustproof materials.
- One lock fits it all. Template provided to fit the lock even to the van doors.
- Anti-pick magnetic key design.
- A rubber gasket prevents scratches to van doors.
- Your lock won't jam with a V-shaped channel that prevents the build-up of dirt or grit inside the lock.

#### To duplicate keys:

• Use magnetic key kit (DIKM0P85).

- **Features:**
- Universal application.
- New longer design.
- Available keyed alike.
- Supplied with two magnetic keys.
- Adjustable Template for non-even doors.