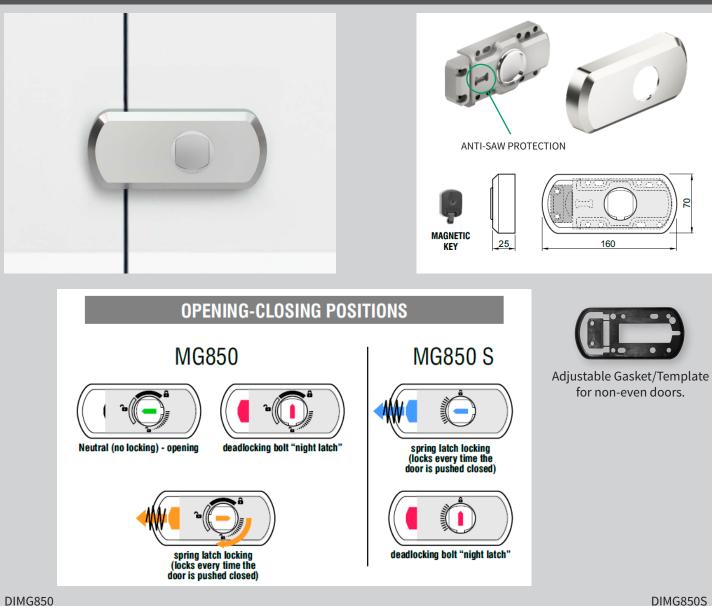

#### **Features:**

- Universal design.
- Available keyed alike.
- Supplied with two magnetic keys.
- Finishes available: Satin Chrome, White.
- Anti-pick.
- Drill-resistant core.
- Anti-saw protection.
- Template to fit it to uneven doors.
- Magnets provide extra anti-drill protection.

### **OPENING-CLOSING POSITIONS**