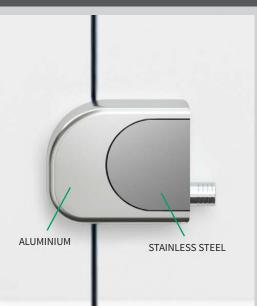

### **Enhanced Security**

Magnetic operated and made of stainless steel, Disec locks are extremely tough and resistant to most common forms of attack.