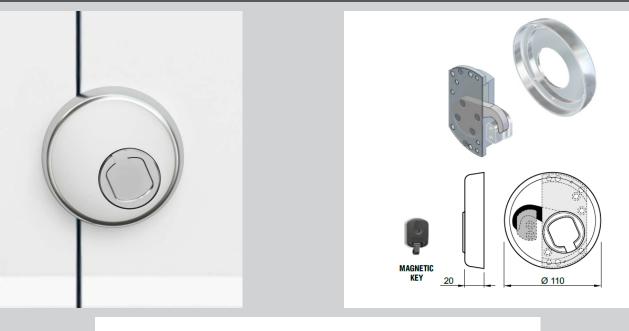

### **DIMG840 - VAN LOCK**

Magnetic Key

#### DIMG840

The DIMG840 is more than one of the most robust solution to secure your customer's van. You can fit it to vans, garage doors, gates etc. What's more? Because it is available **keyed alike**, your customers won't need to carry around a large bunch of keys anymore.

#### **Main benefits:**

- With a stainless steel body, the DIMG840 is robust and secure.
- You won't need any special preparation or template to fit the DIMG840.
- You can fit to vans, gates, garage doors and much more.
- Magnetic locking mechanism and keys.

#### To duplicate keys:

• Use magnetic key kit (DIKM0P20).

#### **Features:**

**OPEN** 

- Available keyed alike.
- You can fit it to vans, garage doors, gates etc.
- Supplied with two magnetic keys.
- PVD tested hardened stainless steel bolt.