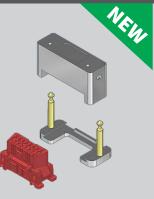

### DIMG850/DIMG850S

#### DIMG850

The DIMG850 boasts great resistance against drilling, picking and most common forms of attacks.

#### Main benefits:

- Made of rust resistant materials.
- A rubber gasket prevents scratches and build-up of dirt inside the lock.
- Anti-pick magnetic key design.
- Standard (DIMG850) or spring latch (DIMG850S) locking mechanisms available.

#### To duplicate keys:

• Use magnetic key kit (DIKM0P85).

#### **Features:**

- Universal design.
- Available keyed alike.
- Supplied with two magnetic keys.
- Finishes available: Satin Chrome, White.
- Anti-pick.
- Drill-resistant core.
- Anti-saw protection.
- Template to fit it to uneven doors.
- Magnets provide extra anti-drill protection.