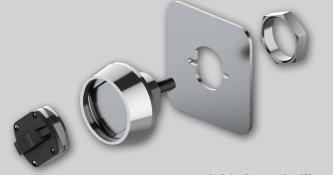

### **DIRIF030 - VAN LOCK**

#### DIRIF030

The DIRIF030 is more than one of the most robust solution to secure your customer's van. Equipped with a 30/10mm single euro cylinder (not included), you can fit it to vans, garage doors, gates etc. What's more? Because it is available **keyed alike**, your customers won't need to carry around a large bunch of keys anymore.

#### **Main benefits:**

- With a stainless steel body, the DIRIF030 is robust and secure.
- You won't need any special preparation or template to fit the DIRIF030.
- You can fit to vans, gates, garage doors and much more.

#### **Features:**

- Available keyed alike.
- You can fit it to vans, garage doors, gates etc.
- Equipped with a 30/10mm single euro cylinder (not included).