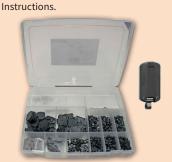

### MAGNETIC KEY KIT FOR MG840

It includes: 20x keys.

With the Disec Magnetic Key Kit, you can make sure that your van lock sales and fitting services will never be a one off. With the key replacement kit, your customers will keep coming back to you every time they need to replace a key or get a spare for a new driver.

• Specific for MG840

DIKM0P20

Email: sales@keyprint.co.uk Web: www.keyprint.co.uk Tel: +44 (0)131 555 0909