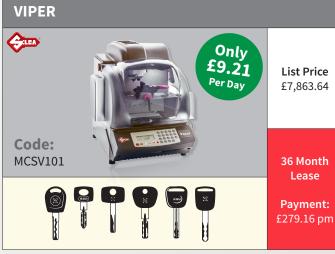

## **KEY MACHINE LEASING**







\*Keys cut with specific optional accessories







**Prices exclude VAT** 

ALL PLANS ARE SUBJECT TO APPROVAL. PRICES & PROCDUCT MAY VARY WITHOUT PRIOR NOTIFICATION E.&O.E. CARRIAGE TERMS WILL APPLY.



## **KEY MACHINE LEASING**









List Price £1,700.27

36 Month Lease

Payment: £60.36 pm

## **Other Leasing Options** available:

- Interest-Free Plans
- 2-year Plan
- 4-year Plan
- 5-year Plan

**Contact Sales or your Sales** Rep for more details.



3-Year Lease Example: **Triax Pro Key Machine Equipment Value (Ex. Vat)** 

List price....£15,037.14

Weekly Payment £123.19

36 Monthly Payments ......£533.82

Total Cost £19,217.46

Tax Relief @ 19% .....£3,651.32

Net Cost of Finance...... £15,566.15

Prices exclude VAT

ALL PLANS ARE SUBJECT TO APPROVAL PRICES & PRODUCTS MAY VARY WITHOUT PRIOR NOTIFICATION F &O.F. CARRIAGE TERMS W