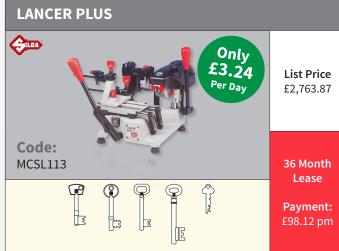

## **KEY MACHINE LEASING**







\*Keys cut with specific optional accessories







**Prices exclude VAT** 

ALL PLANS ARE SUBJECT TO APPROVAL. PRICES & PROCDUCT MAY VARY WITHOUT PRIOR NOTIFICATION E.&O.E. CARRIAGE TERMS WILL APPLY.



## **KEY MACHINE LEASING**









List Price £1,700.27

36 Month Lease

Payment: £60.36 pm

## **Other Leasing Options** available:

- Interest-Free Plans
- 2-year Plan
- 4-year Plan
- 5-year Plan

**Contact Sales or your Sales** Rep for more details.



3-Year Lease Example: **Triax Pro Key Machine Equipment Value (Ex. Vat)** 

List price....£15,037.14

Weekly Payment £123.19

36 Monthly Payments ......£533.82

Total Cost £19,217.46

Tax Relief @ 19% .....£3,651.32

Net Cost of Finance...... £15,566.15

Prices exclude VAT

ALL PLANS ARE SUBJECT TO APPROVAL PRICES & PRODUCTS MAY VARY WITHOUT PRIOR NOTIFICATION F &O.F. CARRIAGE TERMS WILL APPLY



KEY-MACHINE-LEASE-PRICING-FEB-2018-290118