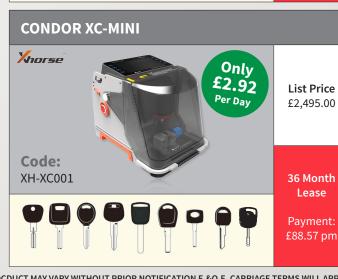

## **KEY MACHINE LEASING**







\*Keys cut with specific optional accessories







**Prices exclude VAT** 

ALL PLANS ARE SUBJECT TO APPROVAL. PRICES & PROCDUCT MAY VARY WITHOUT PRIOR NOTIFICATION E.&O.E. CARRIAGE TERMS WILL APPLY.



## **KEY MACHINE LEASING**









List Price £1,700.27

36 Month Lease

Payment: £60.36 pm

## **Other Leasing Options** available:

- Interest-Free Plans
- 2-year Plan
- 4-year Plan
- 5-year Plan

**Contact Sales or your Sales** Rep for more details.



3-Year Lease Example: **Triax Pro Key Machine Equipment Value (Ex. Vat)** 

List price....£15,037.14

Weekly Payment £123.19

36 Monthly Payments ......£533.82

Total Cost £19,217.46

Tax Relief @ 19% .....£3,651.32

Net Cost of Finance...... £15,566.15

Prices exclude VAT

ALL PLANS ARE SUBJECT TO APPROVAL PRICES & PRODUCTS MAY VARY WITHOUT PRIOR NOTIFICATION F &O.F. CARRIAGE TERMS WIL