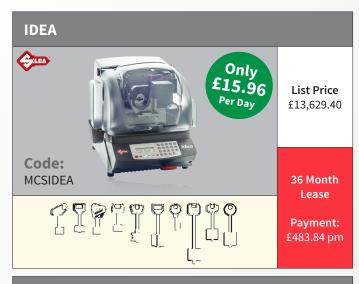

## **KEY MACHINE LEASING**







\*Keys cut with specific optional accessories







**Prices exclude VAT** 

ALL PLANS ARE SUBJECT TO APPROVAL. PRICES & PROCDUCT MAY VARY WITHOUT PRIOR NOTIFICATION E.&O.E. CARRIAGE TERMS WILL APPLY.



## **KEY MACHINE LEASING**









List Price £1,700.27

36 Month Lease

Payment: £60.36 pm

## **Other Leasing Options** available:

- Interest-Free Plans
- 2-year Plan
- 4-year Plan
- 5-year Plan

**Contact Sales or your Sales** Rep for more details.



3-Year Lease Example: **Triax Pro Key Machine Equipment Value (Ex. Vat)** 

List price....£15,037.14

Weekly Payment £123.19

36 Monthly Payments ......£533.82

Total Cost £19,217.46

Tax Relief @ 19% .....£3,651.32

Net Cost of Finance...... £15,566.15

Prices exclude VAT

ALL PLANS ARE SUBJECT TO APPROVAL PRICES & PRODUCTS MAY VARY WITHOUT PRIOR NOTIFICATION F &O.F. CARRIAGE TERMS WILL APPLY



KEY-MACHINE-LEASE-PRICING-FEB-2018-290118