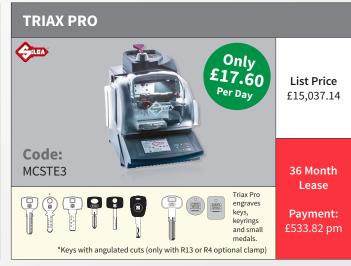

## **Other Leasing Options** available:

- Interest-Free Plans
- 2-year Plan
- 4-year Plan
- 5-year Plan

**Contact Sales or your Sales** Rep for more details.

3-Year Lease Example: **Triax Pro Key Machine Equipment Value (Ex. Vat)** 

List price....£15,037.14

Weekly Payment £123.19

36 Monthly Payments ......£533.82

Total Cost £19,217.46

Tax Relief @ 19% .....£3,651.32

Net Cost of Finance...... £15,566.15

Prices exclude VAT

ALL PLANS ARE SUBJECT TO APPROVAL PRICES & PRODUCTS MAY VARY WITHOUT PRIOR NOTIFICATION F &O.F. CARRIAGE TERMS WILL APPLY