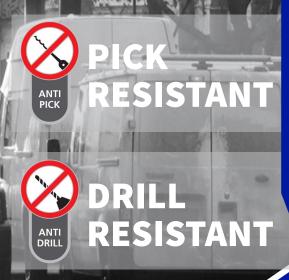

### 4 MILLION UK VAN OWNERS NEED REAL EXTRA SECURITY

With tool theft and van break-ins on the rise, UK van owners want real extra security. Disec high-security locks are exactly what you need to help them protect their livelihood.

### **Enhanced Security**

Magnetic operated and made of stainless steel or tungsten carbide, Disec locks are extremely tough and resistant to most common forms of attack.

### DIMG850/DIMG850S

spring latch locking (locks every time the door is pushed closed)

Made of **tungsten carbide**, the hardest metal on Earth, the DIMG850 boasts great resistance against drilling, picking and most common forms of attacks.

#### Features:

• Universal design.

deadlocking bolt "night latch"

- Available keyed alike.
- Supplied with two magnetic keys.
- Finishes available: Satin Chrome, White.
- Anti-pick and anti-drill.