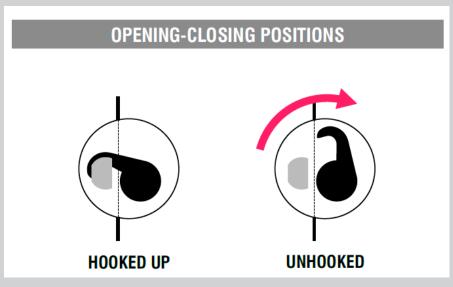

### VAN LOCK CYLINDER GUARD

Available keyed alike

Your customer's already got a new security lock? The DISG15 fits perfectly on top of the cylinder and protects it against drilling, picking and snapping.

#### Main benefits:

- Resistant to drilling, snapping and pulling.
- Anti-pick magnetic key design.
- Supplied with two magnetic keys.