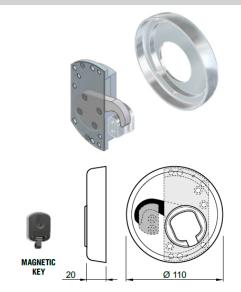

### VAN LOCK CYLINDER GUARD

Available keyed alike

Your customer's already got a new security lock? The DISG15 fits perfectly on top of the cylinder and protects it against drilling, picking and snapping.

#### Main benefits:

- Resistant to drilling, snapping and pulling.
- Anti-pick magnetic key design.
- Supplied with two magnetic keys.