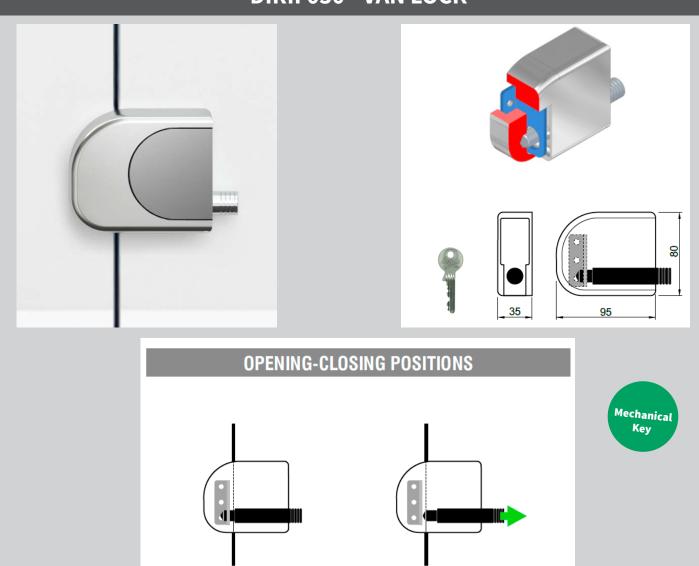

### **DIRIF030 - VAN LOCK**

The DIRIF030 is more than one of the most robust solution to secure your customer's van. Equipped with a 30/10mm single euro cylinder (not included), you can fit it to vans, garage doors, gates etc. What's more? Because it is available **keyed alike**, your customers won't need to carry around a large bunch of keys anymore.

**CLOSED** 

#### Main benefits:

- With a stainless steel body, the DIRIF030 is robust and secure.
- You won't need any special preparation or template to fit the DIRIF030.
- You can fit to vans, gates, garage doors and much more.

#### **Features:**

**OPEN** 

- Available keyed alike.
- You can fit it to vans, garage doors, gates etc.
- Equipped with a 30/10mm single euro cylinder (not included).

45 Assembly Street, Edinburgh EH6 7BQ, UK