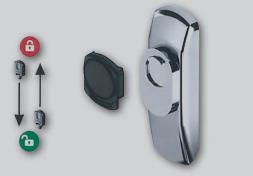

### DIMG850/DIMG850S

spring latch locking (locks every time the door is pushed closed)

Made of **tungsten carbide**, the hardest metal on Earth, the DIMG850 boasts great resistance against drilling, picking and most common forms of attacks.

### Main benefits:

- Made of hard and rust resistant materials.
- A rubber gasket prevents scratches and build-up of dirt inside the lock.
- Anti-pick magnetic key design.
- Standard (DIMG850) or spring latch (DIMG850S) locking mechanisms available.

#### Features:

• Universal design.

deadlocking bolt "night latch"

- Available keyed alike.
- Supplied with two magnetic keys.
- Finishes available: Satin Chrome, White.
- Anti-pick and anti-drill.