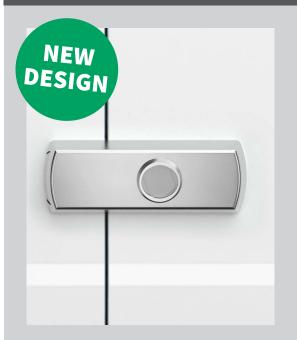

### DIMG860

With a **new design that securely covers the locking mechanism**, the DIMG860 boasts exceptional protection against most common forms of attacks. With a body of **tungsten carbide**, the hardest metal on Earth, the DIMG860 offers unparalleled resistance against drilling, picking and most common forms of attacks. Universal, you will easily fit it to most popular vans on the market.

#### Main benefits:

- Made of super hard and rustproof materials.
- **One lock fits it all.** You don't need specific brackets or templates to fit it to your customer's van.
- Anti-pick magnetic key design.
- Key retaining.
- A rubber gasket prevents scratches to van doors.
- Your lock won't jam with a V-shaped channel that prevents the build-up of dirt or grit inside the lock.

#### Features:

- Universal application.
- New longer design.
- Available keyed alike.
- Supplied with two magnetic keys.
- Made of tungsten carbide.
- Anti-pick, anti-drill.