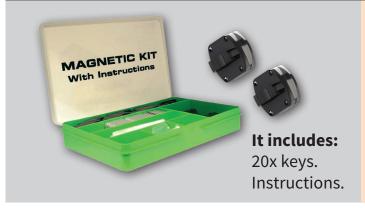

### MAGNETIC KEY KIT

With the Disec Magnetic Key Kit, you can make sure that your van lock sales and fitting services will never be a one off. With the key replacement kit, your customers will keep coming back to you everytime they need to replace a key or get a spare for a new driver.