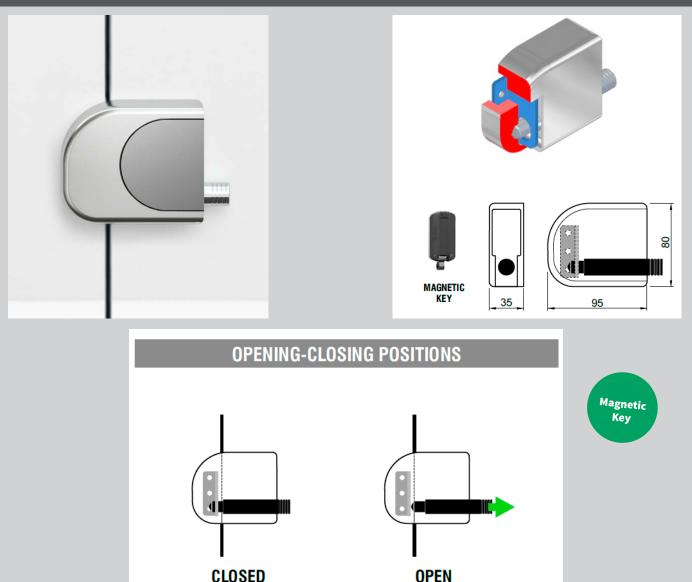

**CLOSED** 

#### **Features:**

**OPEN** 

- Available keyed alike.
- You can fit it to vans, garage doors, gates etc.
- Equipped with a 30/10mm single euro cylinder (not included).

45 Assembly Street, Edinburgh EH6 7BQ, UK