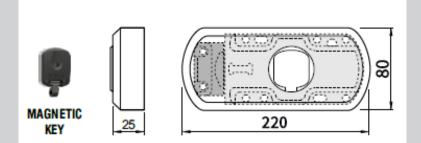

### DIMG860

With a **new design that securely covers the locking mechanism**, the DIMG860 boasts exceptional protection against most common forms of attacks. With a body of **tungsten carbide**, the hardest metal on Earth, the DIMG860 offers unparalleled resistance against drilling, picking and most common forms of attacks. Universal, you will easily fit it to most popular vans on the market.

#### Main benefits:

- Made of super hard and rustproof materials.
- **One lock fits it all.** You don't need specific brackets or templates to fit it to your customer's van.
- Anti-pick magnetic key design.
- Key retaining.
- A rubber gasket prevents scratches to van doors.
- Your lock won't jam with a V-shaped channel that prevents the build-up of dirt or grit inside the lock.

#### Features:

- Universal application.
- New longer design.
- Available keyed alike.
- Supplied with two magnetic keys.
- Made of tungsten carbide.
- Anti-pick, anti-drill.