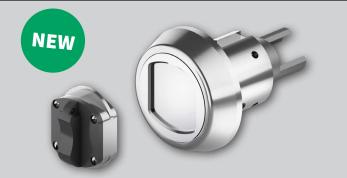

### DIMG860

With a **new design that securely covers the locking mechanism**, the DIMG860 boasts exceptional protection against most common forms of attacks. With a body of **tungsten carbide**, the hardest metal on Earth, the DIMG860 offers unparalleled resistance against drilling, picking and most common forms of attacks. Universal, you will easily fit it to most popular vans on the market.

#### Main benefits:

- Made of super hard and rustproof materials.
- **One lock fits it all.** You don't need specific brackets or templates to fit it to your customer's van.
- Anti-pick magnetic key design.
- Key retaining.
- A rubber gasket prevents scratches to van doors.
- Your lock won't jam with a V-shaped channel that prevents the build-up of dirt or grit inside the lock.

#### Features:

- Universal application.
- New longer design.
- Available keyed alike.
- Supplied with two magnetic keys.
- Made of tungsten carbide.
- Anti-pick, anti-drill.