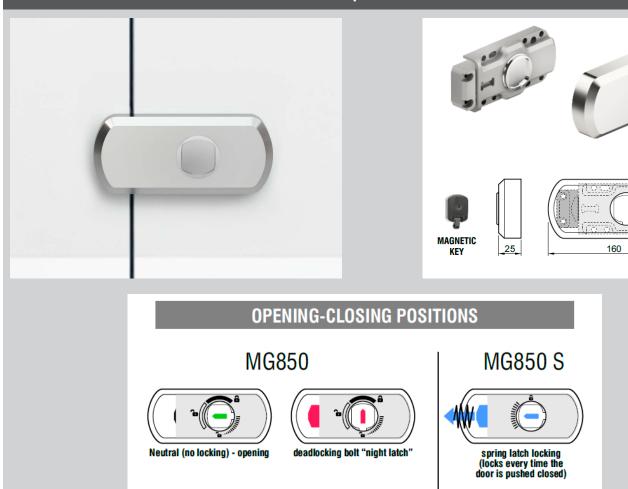

### DIMG850/DIMG850S

spring latch locking (locks every time the door is pushed closed)

Made of **tungsten carbide**, the hardest metal on Earth, the DIMG850 boasts great resistance against drilling, picking and most common forms of attacks.

### Main benefits:

- Made of hard and rust resistant materials.
- A rubber gasket prevents scratches and build-up of dirt inside the lock.
- Anti-pick magnetic key design.
- Standard (DIMG850) or spring latch (DIMG850S) locking mechanisms available.

#### Features:

• Universal design.

deadlocking bolt "night latch"

- Available keyed alike.
- Supplied with two magnetic keys.
- Finishes available: Satin Chrome, White.
- Anti-pick and anti-drill.