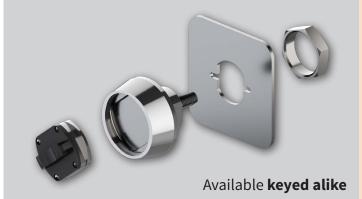

### **DIMG840 - VAN LOCK**

The DIMG840 is more than one of the most robust solution to secure your customer's van. You can fit it to vans, garage doors, gates etc. What's more? Because it is available **keyed alike**, your customers won't need to carry around a large bunch of keys anymore.

#### Main benefits:

- With a stainless steel body, the DIMG840 is robust and secure.
- You won't need any special preparation or template to fit the DIMG840.
- You can fit to vans, gates, garage doors and much more.
- Magnetic locking mechanism and keys.

#### **Features:**

- Available keyed alike.
- You can fit it to vans, garage doors, gates etc.
- Supplied with two magnetic keys.