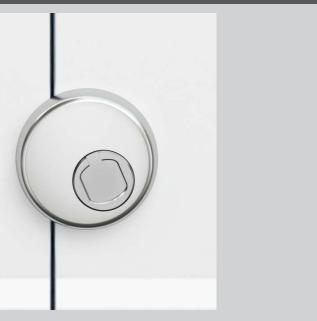

### **DIMG840 - VAN LOCK**

The DIMG840 is more than one of the most robust solution to secure your customer's van. You can fit it to vans, garage doors, gates etc. What's more? Because it is available **keyed alike**, your customers won't need to carry around a large bunch of keys anymore.

#### Main benefits:

- With a stainless steel body, the DIMG840 is robust and secure.
- You won't need any special preparation or template to fit the DIMG840.
- You can fit to vans, gates, garage doors and much more.
- Magnetic locking mechanism and keys.

#### **Features:**

- Available keyed alike.
- You can fit it to vans, garage doors, gates etc.
- Supplied with two magnetic keys.